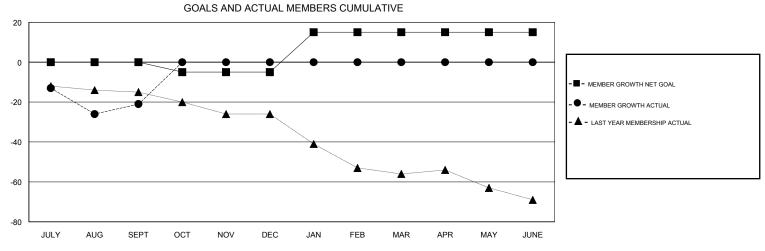

## **LOCATION WISCONSIN** MICHAEL MOLENDA **GMT CA** Clubs Members RESULTS FOR 2017-2018 RESULTS FOR 2017-2018 NEW CLUB GOAL NEW CLUBS DROPPED CLUBS MEMBER GROWTH NET MEMBER GROWTH DROPPED QUARTER QUARTER GOAL ACTUAL MEMBERS ACTUAL (including transfers) 0 0 0 0 31 52 JULY/AUG/SEPT JULY/AUG/SEPT 0 -5 0 0 OCT/NOV/DEC OCT/NOV/DEC 0 1 0 20 0 0 JAN/FEB/MAR JAN/FEB/MAR 0 0 0 0 0 0 APR/MAY/JUNE APR/MAY/JUNE